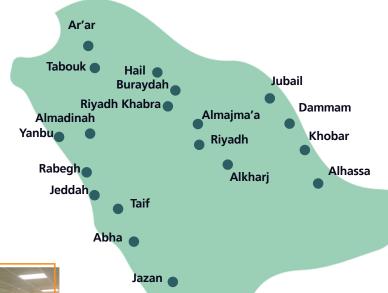

#### Local Track

Examine existing workers inside The Kingdome of Saudi Arabia, Gradually as pre-request for Work Permit Renewal through accredited Test Centers all over The Kingdome