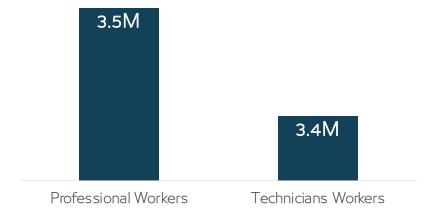

## Vision

Enabled vibrant society, distinguished work environment towards an attractive labor market

# Strategic Goal

Improve productivity and performance of workforce

### Need

Increase quality of knowledge and skills level for workforce

Enable skills-based hiring









Segmentation of Expatriate skilled workers in Saudi Arabia







## Professional Accreditation System



Targeted Segment

Measurement Tool

Acc. Procedure

Launching Date

Status

Skills Verification Program

Crafters & Technicians

**Vocational Skills** 

Examine Vocational Skills through Practical and Theoretical exams

2021

Launched

Qualification Validity Program

Managerial & Professional

Academic Qualifications

Validate Academic Qualifications and Prior Experiences

2022

Under Development



# Skills Verification Occupations



### The program targets 1,099 occupations

| Electricity |
|-------------|
| Plumbing    |
| HVAC        |
| Welding     |
| Building    |
| Painting    |
| Plastering  |
| Tilework    |

| Construction Blacksmith    |
|----------------------------|
| Shuttering Carpenter       |
| Carpenter                  |
| El