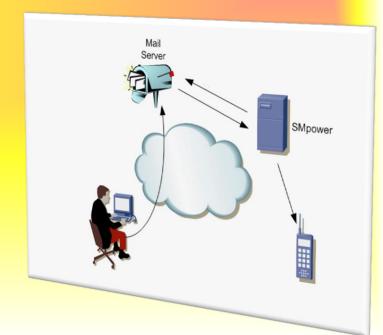

Foreign Mission

Confirm the Job Order



Local Agency

Approve the Job Order



**SLBFE** 

# Sending Employees

Process in Summary

- 1. Enter Employee Details
- 2. Send with Job Order Details

**Local Agency** 

- 3. Enter Sponsor Details
- Send Contract Agreeme



6. Confirm Agreement

5. Certify Agreement



**Foreign Mission** 

- 7. Certify Agreement
- 8. Approve Agreement
- 9. Check at the Airport Unit

SLBFE Head Office Regional & Training Centres Airport Unit

### **Conciliation Matters**

Process in Summary







# Benefits

- Fast and easy access to information
- Increase in productivity
- Less paperwork
- Time Management
- Privacy

# New proposals SMS Gateway

#### **Web Based Information to SMS**



Efficient communication

Organization of daily life

## **Email to SMS**



# Thank You!