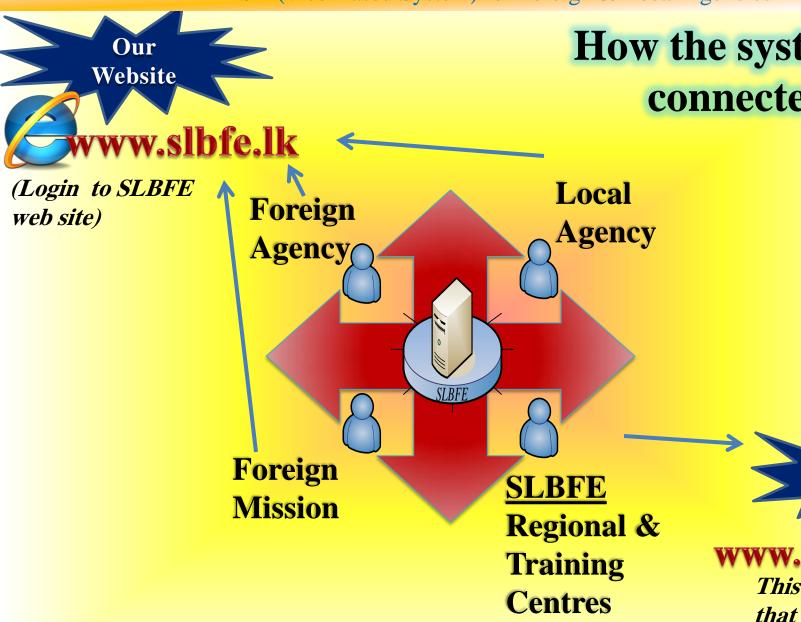

**Airport Unit** 

How the systems are connected?

Intranet

Our

ww.eserver.lk

This is a network that is not available to the world outside of the Intranet