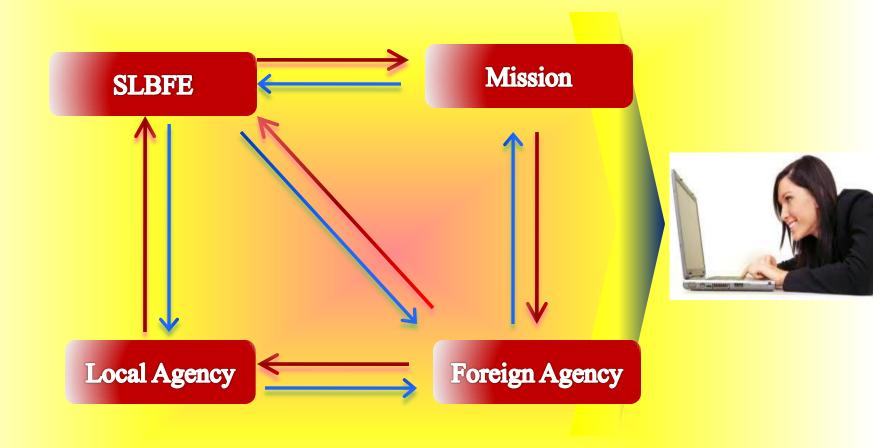

# Receiving Job Orders

Process in Summary

Create a Job Order

Foreign Agency

Certify the Job Order

Foreign Mission

Confirm the Job Order

Local Agency

Approve the Job Order

**SLBFE** 

# Sending Employees

Process in Summary

- 1. Enter Employee Details
- 2. Send with Job Order Details

**Local Agency** 

- 3. Enter Sponsor Details
- Send Contract Agreeme

6. Confirm Agreement

5. Certify Agreement

**Foreign Mission** 

- 7. Certify Agreement
- 8. Approve Agreement
- 9. Check at the Airport Unit

SLBFE Head Office Regional & Training Centres Airport Unit