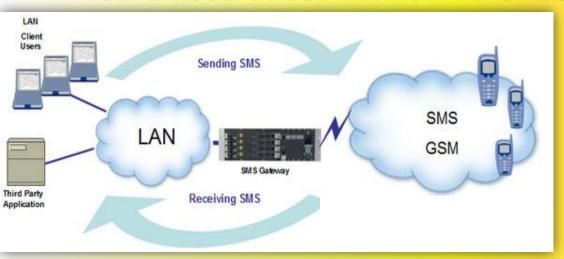

# New proposals SMS Gateway

#### **Web Based Information to SMS**

Efficient communication

Organization of daily life